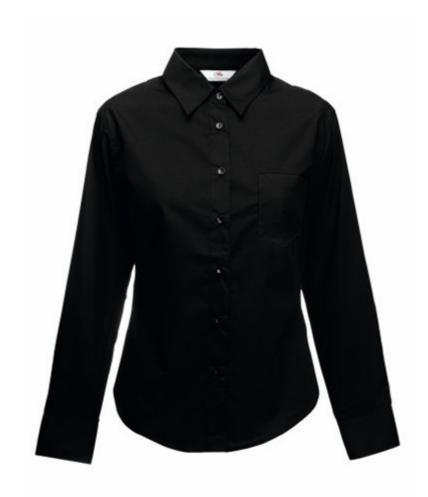

# FRUIT OF THE LOOM, LADIES LS POPLIN SHIRT, WOMEN'S BUSINESS SHIRT, BLACK, XL

## **Specification**

Fruit of the Loom, Ladies LS Poplin Shirt, Women's Business Shirt, Black, XL. Women's long sleeve business shirt, made up of 55% cotton and 45% polyester, slightly waist-high, button-down shirt colors, adequate collar in shirt color as well as cuffs. Easy to maintain, not crowded. Branding: embroidery, flex, flock